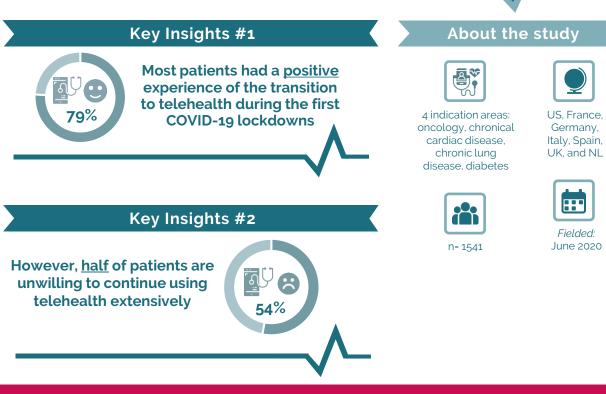

## Impact of digital healthcare on the patient experience

SKIM

Research exploring patients' views on telehealth during COVID-19 and implications for future pharma digital strategies

獭

- What are **patients' needs and expectations** in a telehealth setting?
- Where can pharma step in, to better support as distant care becomes much more common in patient care?
- How can pharma make a difference for patients, healthcare professionals (HCPs), and other key stakeholders beyond 'just good products'?

- Download the full report for:
- Key drivers of telehealth satisfaction for patients
- Patients main concerns of continuing distant care
- Implications for pharma marketers

skimgroup.com/digital-healthcare